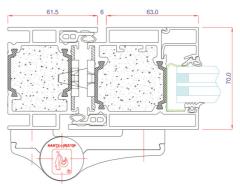

mply with EN 12600 safety glass standards and has an excellent clarity and noise reduction . The glasses can be assembled with profile or can be assembled in a butt - joint system solution.

Doors: Aluflam AF70 system can be done with integrated glass doors and flush doors up to Ei60.

- Large glass areas
- Narrow profiles
- Good sound resistance
- Glass to glass joints
- Available in single and multiple window panel design
- Simple assembly
- Fire classification up to Ei60





#### **TECHNICAL SPECIFICATIONS:**

Fire: E30 – Ei60

Sound: Up to 46 dB

Color: RAL, NCS and

Anodised surface

1200 mm (per glass panel)

Max height: 3100 mm Profile height: 61.5 mm Profile depth: 70 mm

Max width:









# **EVIDENT FIRE PROTECTION**

#### AF70 SYSTEM SECTIONS



#### AF70 SYSTEM SECTIONS 01



#### AF70 SYSTEM SECTIONS 02



# AF70 SYSTEM SECTIONS 03







### AF70 SYSTEM SECTIONS 05



AF70 SYSTEM SECTIONS 07









# AF70 SYSTEM SECTIONS 06



# AF70 SYSTEM SECTIONS 08



#### AF70 SYSTEM SECTIONS 09





# AF70 SYSTEM SECTIONS 10