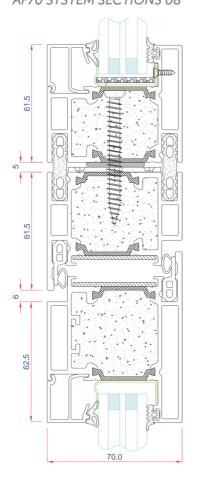

#### **TECHNICAL SPECIFICATIONS:**

Fire: E30 – Ei60

Sound: Up to 46 dB

Color: RAL, NCS and

Anodised surface

1200 mm (per glass panel)

Max height: 3100 mm Profile height: 61.5 mm Profile depth: 70 mm

Max width:

# AF70 SYSTEM SECTIONS 08