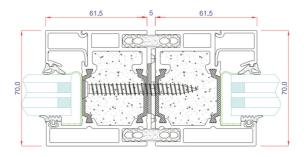

#### **TECHNICAL SPECIFICATIONS:**

Fire: E30 – Ei60

Sound: Up to 46 dB

Color: RAL, NCS and

Anodised surface

1200 mm (per glass panel)

Max height: 3100 mm Profile height: 61.5 mm Profile depth: 70 mm

Max width:

#### AF70 SYSTEM SECTIONS 02