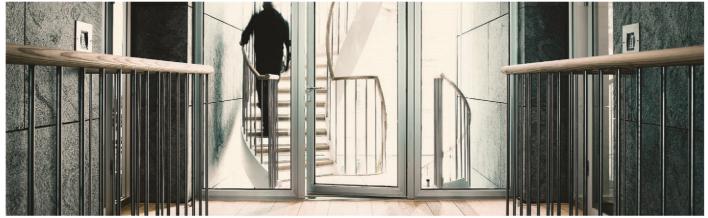

Doors: Aluflam AF70 system can be done with integrated glass doors and flush doors up to Ei60.

- Large glass areas
- Narrow profiles
- Good sound resistance
- Glass to glass joints
- Available in single and multiple window panel design
- Simple assembly
- Fire classification up to Ei60

# **EVIDENT FIRE PROTECTION**