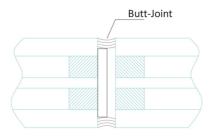

Our fire windows comply with EN 12600 safety glass standards and has an excellent clarity and noise reduction . The glasses can be assembled with profile or can be assembled in a butt - joint system solution.