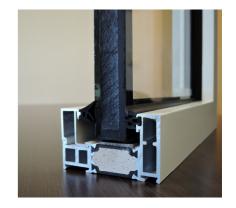

# **ALUFLAM GLASS STRUCTURES**

Aluflam glass structure is constructed of narrow aluminum profiles with its cavity filled with patented fire retardant cooling core. Available in fire class E/EW/EI 30, 45 and 60 with 30, 45 and 60 minutes fire protection, respectively. Products are fully tested in various European laboratories and EN standards.

Our fire windows comply with EN 12600 safety glass standards and has an excellent clarity and noise reduction . The glasses can be assembled with profile or can be assembled in a butt - joint system solution.

#### **TECHNICAL SPECIFICATIONS:**

Fire: E30 – Ei60

Sound: Up to 46 dB

Color: RAL, NCS and

Anodised surface

1200 mm (per glass panel)

Max height: 3100 mm Profile height: 61.5 mm Profile depth: 70 mm

Max width: