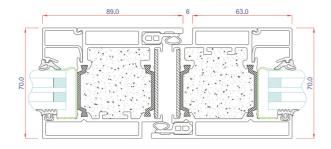

standards and has an excellent clarity and noise reduction . The glasses can be assembled with profile or can be assembled in a butt - joint system solution.

Doors: Aluflam AF70 system can be done with integrated glass doors and flush doors up to Ei60.

- Large glass areas
- Narrow profiles
- Good sound resistance
- Glass to glass joints
- Available in single and multiple window panel design
- Simple assembly
- Fire classification up to Ei60





#### **TECHNICAL SPECIFICATIONS:**

Fire: E30 – Ei60

Sound: Up to 46 dB

Color: RAL, NCS and

Anodised surface

1200 mm (per glass panel)

Max height: 3100 mm Profile height: 61.5 mm Profile depth: 70 mm

Max width:









# **EVIDENT FIRE PROTECTION**

#### AF70 SYSTEM SECTIONS



#### AF70 SYSTEM SECTIONS 01



#### AF70 SYSTEM SECTIONS 02



# AF70 SYSTEM SECTIONS 03







### AF70 SYSTEM SECTIONS 05



AF70 SYSTEM SECTIONS 07









# AF70 SYSTEM SECTIONS 06



# AF70 SYSTEM SECTIONS 08



#### AF70 SYSTEM SECTIONS 09





# AF70 SYSTEM SECTIONS 10