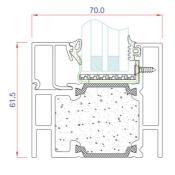

s doors and flush doors up to Ei60.

- Large glass areas
- Narrow profiles
- Good sound resistance
- Glass to glass joints
- Available in single and multiple window panel design
- Simple assembly
- Fire classification up to Ei60





#### **TECHNICAL SPECIFICATIONS:**

Fire: E30 – Ei60

Sound: Up to 46 dB

Color: RAL, NCS and

Anodised surface

1200 mm (per glass panel)

Max height: 3100 mm Profile height: 61.5 mm Profile depth: 70 mm

Max width:









# **EVIDENT FIRE PROTECTION**

#### AF70 SYSTEM SECTIONS



#### AF70 SYSTEM SECTIONS 01



#### AF70 SYSTEM SECTIONS 02



# AF70 SYSTEM SECTIONS 03







### AF70 SYSTEM SECTIONS 05



AF70 SYSTEM SECTIONS 07









# AF70 SYSTEM SECTIONS 06



# AF70 SYSTEM SECTIONS 08



#### AF70 SYSTEM SECTIONS 09





# AF70 SYSTEM SECTIONS 10