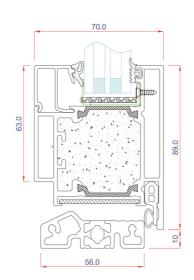

be done with integrated glass doors and flush doors up to Ei60.

- Large glass areas
- Narrow profiles
- Good sound resistance
- Glass to glass joints
- Available in single and multiple window panel design
- Simple assembly
- Fire classification up to Ei60





#### **TECHNICAL SPECIFICATIONS:**

Fire: E30 – Ei60

Sound: Up to 46 dB

Color: RAL, NCS and

Anodised surface

1200 mm (per glass panel)

Max height: 3100 mm Profile height: 61.5 mm Profile depth: 70 mm

Max width:









# **EVIDENT FIRE PROTECTION**

#### AF70 SYSTEM SECTIONS



#### AF70 SYSTEM SECTIONS 01



#### AF70 SYSTEM SECTIONS 02



# AF70 SYSTEM SECTIONS 03







### AF70 SYSTEM SECTIONS 05



AF70 SYSTEM SECTIONS 07









# AF70 SYSTEM SECTIONS 06



# AF70 SYSTEM SECTIONS 08



#### AF70 SYSTEM SECTIONS 09





# AF70 SYSTEM SECTIONS 10