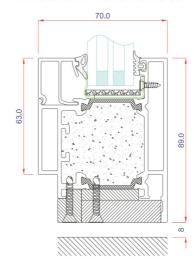

an be done with integrated glass doors and flush doors up to Ei60.

- Large glass areas
- Narrow profiles
- Good sound resistance
- Glass to glass joints
- Available in single and multiple window panel design
- Simple assembly
- Fire classification up to Ei60





#### **TECHNICAL SPECIFICATIONS:**

Fire: E30 – Ei60

Sound: Up to 46 dB

Color: RAL, NCS and

Anodised surface

1200 mm (per glass panel)

Max height: 3100 mm Profile height: 61.5 mm Profile depth: 70 mm

Max width:









# **EVIDENT FIRE PROTECTION**

#### AF70 SYSTEM SECTIONS



#### AF70 SYSTEM SECTIONS 01



#### AF70 SYSTEM SECTIONS 02



# AF70 SYSTEM SECTIONS 03







### AF70 SYSTEM SECTIONS 05



AF70 SYSTEM SECTIONS 07









# AF70 SYSTEM SECTIONS 06



# AF70 SYSTEM SECTIONS 08



#### AF70 SYSTEM SECTIONS 09





# AF70 SYSTEM SECTIONS 10