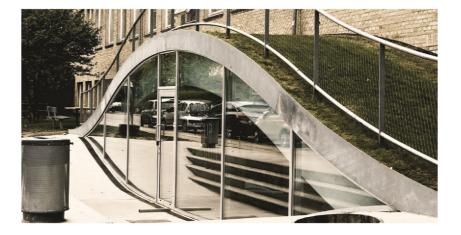

Doors: Aluflam AF70 system can be done with integrated glass doors and flush doors up to Ei60.

- Large glass areas
- Narrow profiles
- Good sound resistance
- Glass to glass joints
- Available in single and multiple window panel design
- Simple assembly
- Fire classification up to Ei60

# **EVIDENT FIRE PROTECTION**