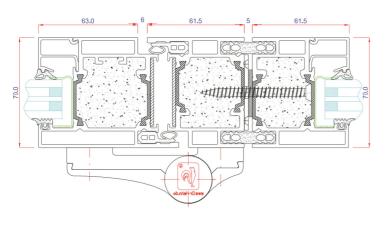

clarity and noise reduction . The glasses can be assembled with profile or can be assembled in a butt - joint system solution.

Doors: Aluflam AF70 system can be done with integrated glass doors and flush doors up to Ei60.

- Large glass areas
- Narrow profiles
- Good sound resistance
- Glass to glass joints
- Available in single and multiple window panel design
- Simple assembly
- Fire classification up to Ei60





#### **TECHNICAL SPECIFICATIONS:**

Fire: E30 – Ei60

Sound: Up to 46 dB

Color: RAL, NCS and

Anodised surface

1200 mm (per glass panel)

Max height: 3100 mm Profile height: 61.5 mm Profile depth: 70 mm

Max width:









# **EVIDENT FIRE PROTECTION**

#### AF70 SYSTEM SECTIONS



#### AF70 SYSTEM SECTIONS 01



#### AF70 SYSTEM SECTIONS 02



# AF70 SYSTEM SECTIONS 03







### AF70 SYSTEM SECTIONS 05



AF70 SYSTEM SECTIONS 07









# AF70 SYSTEM SECTIONS 06



# AF70 SYSTEM SECTIONS 08



#### AF70 SYSTEM SECTIONS 09





# AF70 SYSTEM SECTIONS 10