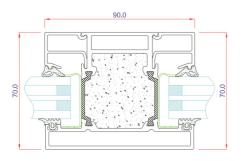

#### **TECHNICAL SPECIFICATIONS:**

Fire: E30 – Ei60

Sound: Up to 46 dB

Color: RAL, NCS and

Anodised surface

1200 mm (per glass panel)

Max height: 3100 mm Profile height: 61.5 mm Profile depth: 70 mm

Max width:

#### AF70 SYSTEM SECTIONS 01