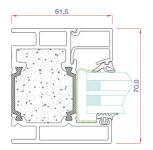

#### **TECHNICAL SPECIFICATIONS:**

Fire: E30 – Ei60

Sound: Up to 46 dB

Color: RAL, NCS and

Anodised surface

1200 mm (per glass panel)

Max height: 3100 mm Profile height: 61.5 mm Profile depth: 70 mm

Max width:

# AF70 SYSTEM SECTIONS 03