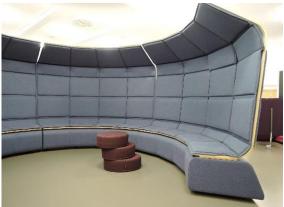

## KOTA Seating Module for Study Environments

KOTA MS-1 is a seating module with sound-suppression qualities that seats four and can be easily rearranged. The modules can be formed into a circular work or study space. They are made of bent plywood and covered with high-pressure laminate (white laminate in the standard finish). The seating surfaces and outer sides of the modules are covered with padded panels, the fabric for which can be selected by the client. The fabric-covered panels can be used as fixing surfaces.