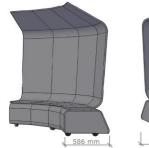

## KOTA Seating Module for Study Environments

KOTA MS-1 is a seating module with sound-suppression qualities that seats four and can be easily rearranged. The modules can be formed into a circular work or study space. They are made of bent plywood and covered with high-pressure laminate (white laminate in the standard finish). The seating surfaces and outer sides of the modules are covered with padded panels, the fabric for which can be selected by the client. The fabric-covered panels can be used as fixing surfaces.