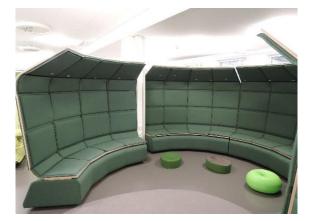

## KOTA Seating Module for Study Environments

KOTA MS-1 is a seating module with sound-suppression qualities that seats four and can be easily rearranged. The modules can be formed into a circular work or study space. They are made of bent plywood and covered with high-pressure laminate (white laminate in the standard finish). The seating surfaces and outer sides of the modules are covered with padded panels, the fabric for which can be selected by the client. The fabric-covered panels can be used as fixing surfaces.