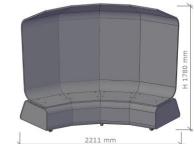

## KOTA Seating Module for Study Environments

KOTA MS-1 is a seating module with sound-suppression qualities that seats four and can be easily rearranged. The modules can be formed into a circular work or study space. They are made of bent plywood and covered with high-pressure laminate (white laminate in the standard finish). The seating surfaces and outer sides of the modules are covered with padded panels, the fabric for which can be selected by the client. The fabric-covered panels can be used as fixing surfaces.