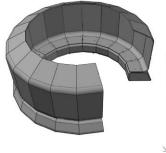

## KOTA Seating Module for Study Environments

KOTA MS-1 is a seating module with sound-suppression qualities that seats four and can be easily rearranged. The modules can be formed into a circular work or study space. They are made of bent plywood and covered with high-pressure laminate (white laminate in the standard finish). The seating surfaces and outer sides of the modules are covered with padded panels, the fabric for which can be selected by the client. The fabric-covered panels can be used as fixing surfaces.