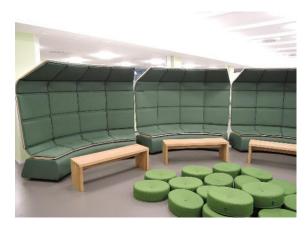

## KOTA Seating Module for Study Environments

KOTA MS-1 is a seating module with sound-suppression qualities that seats four and can be easily rearranged. The modules can be formed into a circular work or study space. They are made of bent plywood and covered with high-pressure laminate (white laminate in the standard finish). The seating surfaces and outer sides of the modules are covered with padded panels, the fabric for which can be selected by the client. The fabric-covered panels can be used as fixing surfaces.