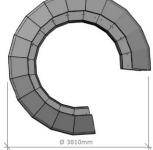

## KOTA Seating Module for Study Environments

KOTA MS-1 is a seating module with sound-suppression qualities that seats four and can be easily rearranged. The modules can be formed into a circular work or study space. They are made of bent plywood and covered with high-pressure laminate (white laminate in the standard finish). The seating surfaces and outer sides of the modules are covered with padded panels, the fabric for which can be selected by the client. The fabric-covered panels can be used as fixing surfaces.