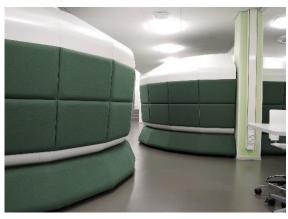

## KOTA Seating Module for Study Environments

KOTA MS-1 is a seating module with sound-suppression qualities that seats four and can be easily rearranged. The modules can be formed into a circular work or study space. They are made of bent plywood and covered with high-pressure laminate (white laminate in the standard finish). The seating surfaces and outer sides of the modules are covered with padded panels, the fabric for which can be selected by the client. The fabric-covered panels can be used as fixing surfaces.